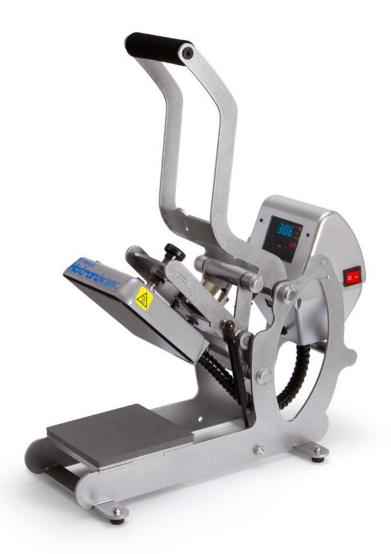

## LOWRIDER STX6

The Lowrider STX6 is Ideal for Label or patch application and engineered for the high production requirements of the dry cleaning industry. The unit comes with three options platens that can be easily interchanged.

## **LOWRIDER STX6**

## **LOWRIDER STX6 FEATURES**

- Patented, magnetic assisted lock down with automatic release.
- Fully digital time, temperature, and pressure controls
- Lower platen is only 3" from work space
- 3/4" thick Teflon® coated heat platen
- Patented over-the-center pressure adjustment
- Wide opening for easy layout
- Premium warranty
- UL/ULS/CE Approved
- Made in the U.S.A.