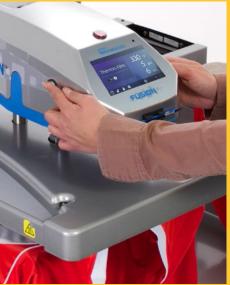

## **WORK SMARTER, NOT HARDER**

Built for ultimate heat printing efficiency, the Dual Air Fusion  $IQ^{\circ}$  provides the functionality of two presses with dual 16" x 20" workstations. Program the press to preheat on station A and complete final application on station B. The press automatically adjusts time and pressure as it shuttles between workstations. It's a smooth, quiet, effortless operation controlled by the push of a button and tap of the foot pedal. Simply power on and choose between dual or independent operation.

#### **PERFORMANCE**

Dual platen shuttle operation

Laser Alignment System

User-safe push-button / foot pedal operation

Auto, semi-auto, or manual mode

Touch screen control system with stylus

Heat-free work surface