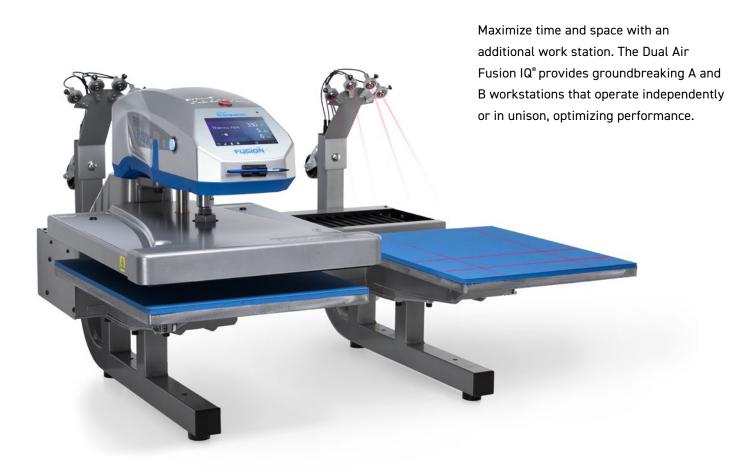

### DUAL AIR FUSION IQ®

PRODUCTIVITY OPTIMIZED

## **WORK SMARTER, NOT HARDER**

Built for ultimate heat printing efficiency, the Dual Air Fusion  $IQ^{\circ}$  provides the functionality of two presses with dual 16" x 20" workstations. Program the press to preheat on station A and complete final application on station B. The press automatically adjusts time and pressure as it shuttles between workstations. It's a smooth, quiet, effortless operation controlled by the push of a button and tap of the foot pedal. Simply power on and choose between dual or independent operation.

The Dual Air Fusion  $IQ^{\circ}$  also comes standard with a Laser Alignment System, assuring your job is on target every time. The laser system seamlessly integrates into the Dual Air Fusion's workstations and is controlled entirely through the touch screen.