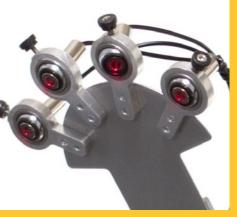

The Dual Air Fusion  $IQ^{\circ}$  also comes standard with a Laser Alignment System, assuring your job is on target every time. The laser system seamlessly integrates into the Dual Air Fusion's workstations and is controlled entirely through the touch screen.

#### **PERFORMANCE**

Dual platen shuttle operation

Laser Alignment System

User-safe push-button / foot pedal operation

Auto, semi-auto, or manual mode

Touch screen control system with stylus

Heat-free work surface