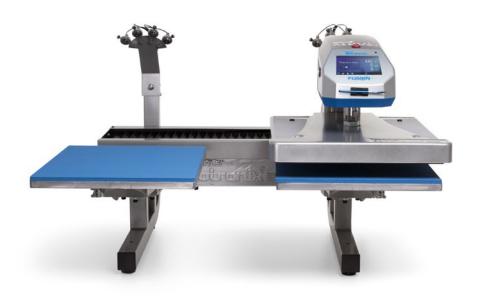

### DUAL AIR FUSION IQ®

PRODUCTIVITY OPTIMIZED

## **WORK SMARTER, NOT HARDER**

Built for ultimate heat printing efficiency, the Dual Air Fusion  $IQ^{\circ}$  provides the functionality of two presses with dual 16" x 20" workstations. Program the press to preheat on station A and complete final application on station B. The press automatically adjusts time and pressure as it shuttles between workstations. It's a smooth, quiet, effortless operation controlled by the push of a button and tap of the foot pedal. Simply power on and choose between dual or independent operation.

The Dual Air Fusion  $IQ^{\circ}$  also comes standard with a Laser Alignment System, assuring your job is on target every time. The laser system seamlessly integrates into the Dual Air Fusion's workstations and is controlled entirely through the touch screen.

#### **PERFORMANCE**

Dual platen shuttle operation

Laser Alignment System

User-safe push-button / foot pedal operation

Auto, semi-auto, or manual mode

Touch screen control system with stylus

Heat-free work surface

Corrosion-resistant framework

(2) 16" x 20" Quick Change lower platens