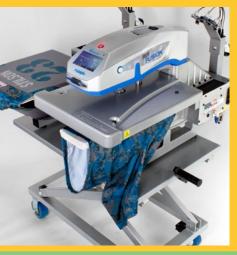

## **WORK SMARTER, NOT HARDER**

Built for ultimate heat printing efficiency, the Dual Air Fusion  $IQ^{\circ}$  provides the functionality of two presses with dual 16" x 20" workstations. Program the press to preheat on station A and complete final application on station B. The press automatically adjusts time and pressure as it shuttles between workstations. It's a smooth, quiet, effortless operation controlled by the push of a button and tap of the foot pedal. Simply power on and choose between dual or independent operation.

Corrosion-resistant framework

(2) 16" x 20" Quick Change lower platens