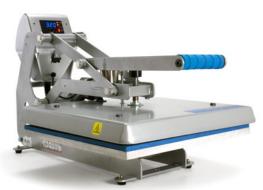

### AUTO OPEN CLAM



## BIG PROFITS IN A SMALL SPACE

In addition to ending over-application, the Hotronix® Auto Open Clam features a compact clamshell design, making it the perfect press for a crowded workspace. Requiring only a small footprint, the wide opening still allows for easy positioning of garments and design layout.





#### **AUTO OPEN CLAM**

#### **PERFORMANCE**

#### Patented Features:

Over-the-center pressure adjustment

Magnetic auto open Twin Timers™

Magnetic assist lock down

Plus:

Digital time, temperature, and pressure display

opening

Quick Change lower platen

Smooth shock

assist Wide opening for easy layout



#### 16" × 20"

#### **SPECS**

120 Volt • 15 Amps / 1800 Watts 240 Volt • 7.5 Amps / 1800 Watts

#### **SHIPPING**

36" x 25" x 21" · 100 lbs

16" x 20" Quick Change lower platen

#### MSRP \$1,950

Contact me for special pricing

#### 16" × 16"

#### **SPECS**

120 Volt • 15 Amps / 1800 Watts 240 Volt • 7.5 Amps / 1800 Watts

#### **SHIPPING**

36" x 25" x 21" · 90 lbs

16" x 16" Quick Change lower platen

#### MSRP \$1,650

Contact me for special pricing

#### 11" × 15"

####