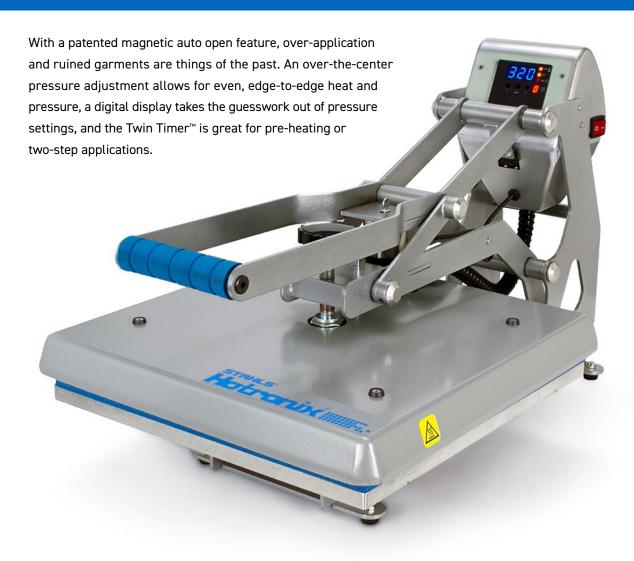

### AUTO OPEN CLAM

## BIG PROFITS IN A SMALL SPACE

In addition to ending over-application, the Hotronix® Auto Open Clam features a compact clamshell design, making it the perfect press for a crowded workspace. Requiring only a small footprint, the wide opening still allows for easy positioning of garments and design layout.

#### Patented Features:

Over-the-center pressure adjustment

Magnetic auto open Twin Timers™

Magnetic assist lock down

Plus:

Digital time, temperature, and pressure display

opening

Quick Change lower platen

Smooth shock

assist Wide opening for easy layout